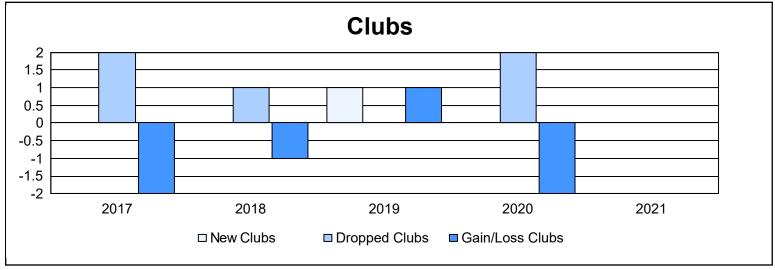

District 11 B2 As of June 2021 Cumulative

| Year      | New<br>Clubs | Dropped<br>Clubs | Gain/<br>Loss<br>Clubs | New<br>Members | Charter<br>Members | Reinstate<br>Members | Transfer<br>Members | Total<br>Member<br>Added | Total<br>Members<br>Dropped | Gain/<br>Loss<br>Members |
|-----------|--------------|------------------|------------------------|----------------|--------------------|----------------------|---------------------|--------------------------|-----------------------------|--------------------------|
| 2016-2017 | 0            | 2                | -2                     | 101            | 2                  | 5                    | 4                   | 112                      | 149                         | -37                      |
| 2017-2018 | 0            | 1                | -1                     | 83             | 0                  | 5                    | 5                   | 93                       | 138                         | -45                      |
| 2018-2019 | 1            | 0                | 1                      | 98             | 22                 | 11                   | 3                   | 134                      | 96                          | 38                       |
| 2019-2020 | 0            | 2                | -2                     | 64             | 0                  | 7                    | 1                   | 72                       | 128                         | -56                      |
| 2020-2021 | 0            | 0                | 0                      | 49             | 0                  | 0                    | 1                   | 50                       | 114                         | -64                      |
| Average   | 0            | 1                | -1                     | 79             | 5                  | 6                    | 3                   | 92                       | 125                         | -33                      |