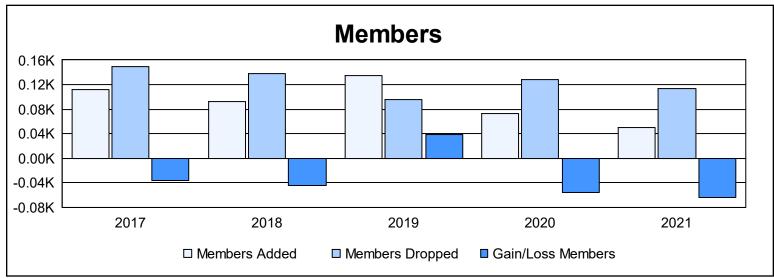

District 11 B2 As of June 2021 Cumulative

| Year      | New<br>Clubs | Dropped<br>Clubs | Gain/<br>Loss<br>Clubs | New<br>Members | Charter<br>Members | Reinstate<br>Members | Transfer<br>Members | Total<br>Member<br>Added | Total<br>Members<br>Dropped | Gain/<br>Loss<br>Members |
|-----------|--------------|------------------|------------------------|----------------|--------------------|----------------------|---------------------|--------------------------|-----------------------------|--------------------------|
| 2016-2017 | 0            | 2                | -2                     | 101            | 2                  | 5                    | 4                   | 112                      | 149                         | -37                      |
| 2017-2018 | 0            | 1                | -1                     | 83             | 0                  | 5                    | 5                   | 93                       | 138                         | -45                      |
| 2018-2019 | 1            | 0                | 1                      | 98             | 22                 | 11                   | 3                   | 134                      | 96                          | 38                       |
| 2019-2020 | 0            | 2                | -2                     | 64             | 0                  | 7                    | 1                   | 72                       | 128                         | -56                      |
| 2020-2021 | 0            | 0                | 0                      | 49             | 0                  | 0                    | 1                   | 50                       | 114                         | -64                      |
| Average   | 0            | 1                | -1                     | 79             | 5                  | 6                    | 3                   | 92                       | 125                         | -33                      |